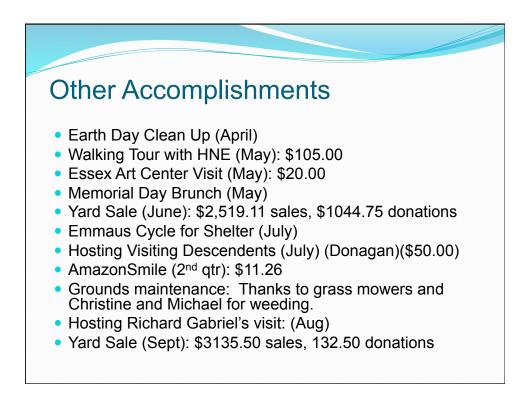

| June                     | \$300.00   | Andrew Gage Nichols                        |  |  |  |  |  |
| Built In 1829 Sign                                           | May                      | \$55.00    | Andrew Gage Nichols                        |  |  |  |  |  |
| Replace back of HTH                                          | June                     | \$7,759.81 | FOT 50% (\$4,400) and Yard Sale            |  |  |  |  |  |
| Paint HTH Cottage Red                                        | June                     | \$6,200    | FOT 50% (\$3,100) and<br>\$5,000 from City |  |  |  |  |  |
| Interior Paint: Floor, Stair<br>Treads 2 <sup>nd</sup> floor | June                     | \$825.00   | Yard Sale                                  |  |  |  |  |  |



## Proposed HTH Projects 2018/2019

| Item                                                                                                                             | Date                         | Cost         | Funding Source                                                                   |
|----------------------------------------------------------------------------------------------------------------------------------|------------------------------|--------------|----------------------------------------------------------------------------------|
| Repair First Floor walls and<br>Ceilings, loosen 1 <sup>st</sup> floor windows so<br>they open, replace boards above<br>bathroom | Sept/Oct 2018                | \$0.00       | Credit from Wordell's Home<br>Solutions and leftover drywal